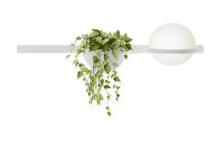

# 3702

Design By Antoni Arola

Vibia presents a horizontal wall lamp. It is expressed in a different way to the classical globe, new horizontal relationships at a large scale combined with vegetation.

### **General Lighting**

Lamp for general lighting that equally distributes the light in all directions.