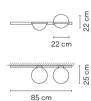

# Model Sheet

1-10V PUSH Dimmina DALI Optional Min. quantity, upcharge and extra lead time apply [EN]

Materials Profile: Aluminum Diffuser: Blown-glass

2 x LED 4,6W 500mA

Surface Canopy

LED CRI>90 2700 K

Instalation type

Light source

Driver CC - Constant Current 500 230 V 50/60 HZ

Plants not included Remarks

> Dimmable LED [IP20] [Dry Location] [50-60Hz]

Wall Lamps **Application** 

1 Box Packaging

0.94 m x 0.31 m x 0.205 m Gross weigth 3.88 Net weigth 2.78 Vol. 0.0597