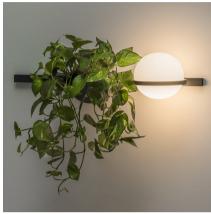

# 3702

Design By Antoni Arola

Vibia presents a horizontal wall lamp. It is expressed in a different way to the classical globe, new horizontal relationships at a large scale combined with vegetation.

### **General Lighting**

Lamp for general lighting that equally distributes the light in all directions.