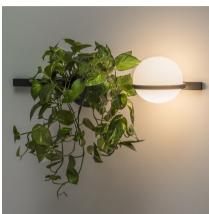

# 3702

Design By Antoni Arola

Vibia presents a horizontal wall lamp. It is expressed in a different way to the classical globe, new horizontal relationships at a large scale combined with vegetation.

### **General Lighting**

Lamp for general lighting that equally distributes the light in all directions.